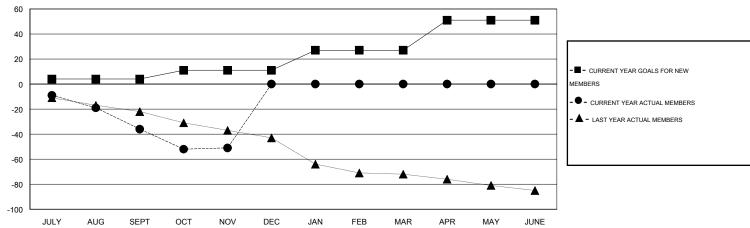

## GOALS AND ACTUAL MEMBERS CUMULATIVE

| DROPPED CLUBS: 1  DROPPED MEMBERS |                | 12 CLUBS OF 49 ADDED 1 OR MORE<br>NEW MEMBERS | GENDER DISTRIBU<br>MALE<br>FEMALE     | TION<br>840 (68.52%)<br>386 (31.48%) |            |
|-----------------------------------|----------------|-----------------------------------------------|---------------------------------------|--------------------------------------|------------|
| DECEASED CLUB CANCELLED OTHER     | 19<br>15<br>39 | CLICK HERE FOR HEALTH ASSESSMENT DATA         | FAMILY UNIT MEMBERS HEAD OF HOUSEHOLD |                                      | 282<br>140 |
| TOTAL                             | 73             |                                               | NON-HEAD OF HOUSEHOL                  | 142                                  |            |